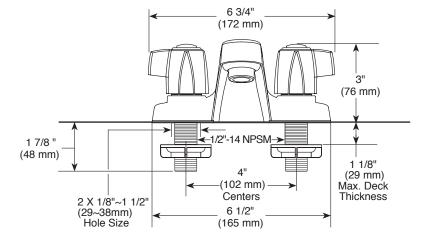

# **STANDARD SPECIFICATIONS:**

- Maximum flow rate 1.2 gpm @ 60 psi, 4.5 L/min @ 414 kPa
- Two or three hole mount
- The fully replaceable, washerless valve design rotates from the full-off position to the full-on position
- The valve stems on the hot and cold stems are interchangeable
- 1/2"-14 NPSM threaded male inlet shanks.