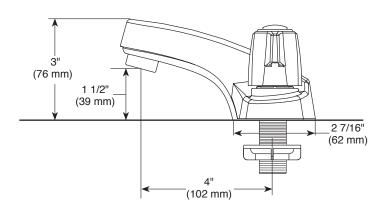

# **STANDARD SPECIFICATIONS:**

- Maximum flow rate 1.2 gpm @ 60 psi, 4.5 L/min @ 414 kPa
- Two or three hole mount
- The fully replaceable, washerless valve design rotates from the full-off position to the full-on position
- The valve stems on the hot and cold stems are interchangeable
- 1/2"-14 NPSM threaded male inlet shanks.