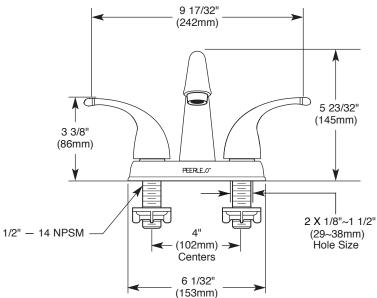

### **BATHROOM FAUCET**

 Two handle, metal lever, centerset lavatory faucet with pop-up drain assembly.

## **STANDARD SPECIFICATIONS:**

- Max flow rate 1.2 gpm @ 60 psi, 4.5 L/min @ 414 kPa
- Three hole mount
- The fully replaceable, washerless valve design rotates from the full-off position to the full-on position in 90°
- The valve stems on the hot and cold stems are interchangeable
- 1/2"-14 NPSM threaded male inlet shanks