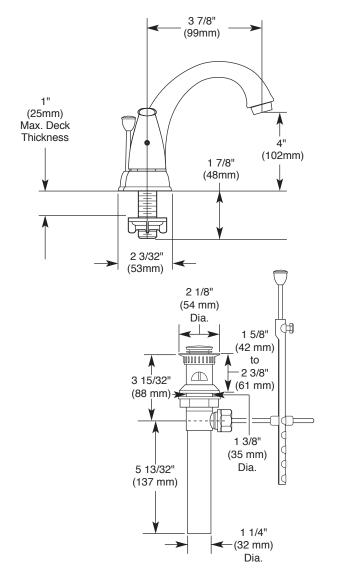

### **BATHROOM FAUCET**

 Two handle, metal lever, centerset lavatory faucet with pop-up drain assembly.

## **STANDARD SPECIFICATIONS:**

- Max flow rate 1.2 gpm @ 60 psi, 4.5 L/min @ 414 kPa
- Three hole mount
- The fully replaceable, washerless valve design rotates from the full-off position to the full-on position in 90°
- The valve stems on the hot and cold stems are interchangeable
- 1/2"-14 NPSM threaded male inlet shanks