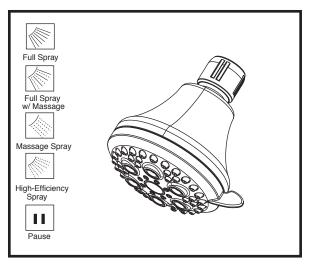

## 76551SN





- Touch-Clean<sup>®</sup> nozzles
- 5-spray settings showerhead

## **STANDARD SPECIFICATIONS:**

- Water efficient showerhead
- Standard 1/2" pipe fitting
- Easy-turn spray dial
- 2.0 gpm @ 80 psi (7.6 L/min @ 552 kPa)
- Maximum water consumption 2.0 gpm (7.6 L/min)
  @ 80 psi
- Actual water consumption 1.68 gpm (6.38 L/min)
  @ 45 psi
- For use with automatic compensating valves rated at 1.5 gpm (5.7 L/min) or less

## WARRANTY

- Lifetime limited warranty on parts (other than electronic parts and batteries) and finishes: or, for commercial users, for 5 years from date of purchase.
- 5 year limited warranty on electronic parts (other than batteries); or, for commercial users, for 1 year from the date of purchase. No warranty is provided on batteries.



COMPLIES WITH ASME A112.18.1/C