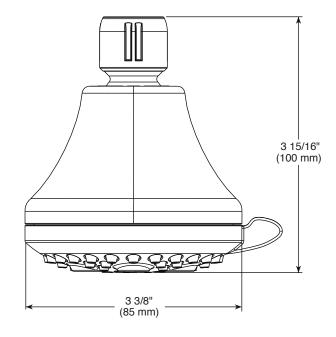

## **STANDARD SPECIFICATIONS:**

- Water efficient showerhead
- Standard 1/2" pipe fitting
- Easy-turn spray dial
- 2.0 gpm @ 80 psi (7.6 L/min @ 552 kPa)
- Maximum water consumption 2.0 gpm (7.6 L/min)
  @ 80 psi
- Actual water consumption 1.68 gpm (6.38 L/min)
  @ 45 psi
- For use with automatic compensating valves rated at 1.5 gpm (5.7 L/min) or less